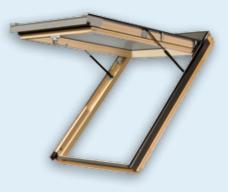

## Roof windows OptiLight **VK**

Effective glazing area [m<sup>2</sup>]

OptiLight VK window is equipped with manually operated air inlet positioned in the top part of the frame. It provides fresh air up to 19m<sup>3</sup>/h (at a pressure difference of 10Pa) when the window is closed.

The window is closed with the use of the handle positioned at the lower part of the sash. It allows locking the window at three points: closed tightly and two microopening positions.

For OptiLight VK windows, chosen accessories of additional equipment of FAKRO Company are used: