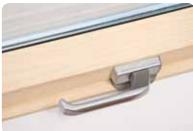

The window is closed with the use of the handle positioned at the lower part of the sash. It allows locking the window at three points: closed tightly and two microopening positions.

For OptiLight VK windows, chosen accessories of additional equipment of FAKRO Company are used:

Accessories locking the sash: • ZBL lock

OptiLight VK window as a standard is equipped with insulated glazing unit with thickness of 24 mm. The external glazing is made of toughened glass. Space between panes is filled with noble gas - argon. The window is also available in version with external pane with an easy maintenance layer.