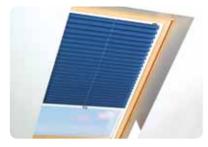

Internal accessories (operated manually):

- Roller shutters: ARS, ARP, ARF
- AJP Venetian blinds
- APS pleated blinds

External accessories:

- AMZ awning blinds
- ARZ-E, ARZ Solar external roller shutters