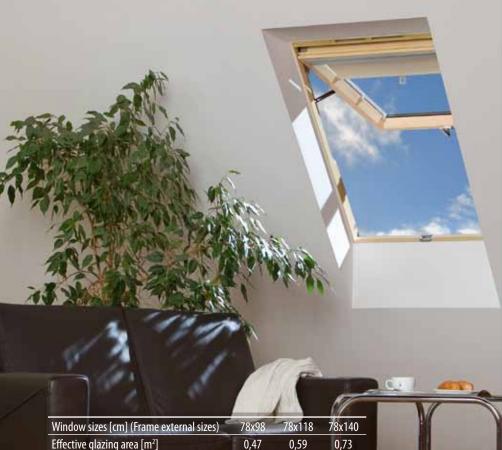

## Roof windows OptiLight **VK**

Effective glazing area [m<sup>2</sup>]

OptiLight VK window is equipped with manually operated air inlet positioned in the top part of the frame. It provides fresh air up to 19m<sup>3</sup>/h (at a pressure difference of 10Pa) when the window is closed.

The window is closed with the use of the handle positioned at the lower part of the sash. It allows locking the window at three points: closed tightly and two microopening positions.

For OptiLight VK windows, chosen accessories of additional equipment of FAKRO Company are used: